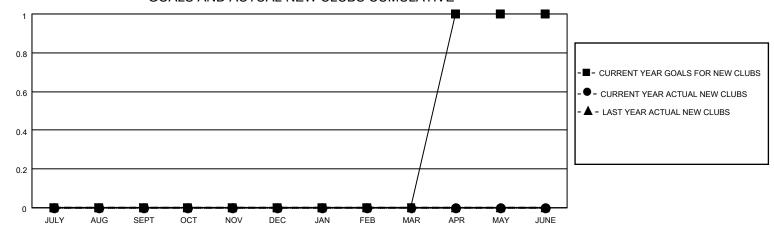

## MONTHLY MEMBERSHIP PROGRESS REPORT

LOCATION ONTARIO District A 16 Results as of: 3/31/2021

| Clubs         |               |             |               | Members               |                        |                         |                                                    |  |
|---------------|---------------|-------------|---------------|-----------------------|------------------------|-------------------------|----------------------------------------------------|--|
|               | RESULTS FOR   | R 2020-2021 |               | RESULTS FOR 2020-2021 |                        |                         |                                                    |  |
| QUARTER       | NEW CLUB GOAL | NEW CLUBS   | DROPPED CLUBS | QUARTER MEMI          | BER GROWTH NET<br>GOAL | MEMBER GROWTH<br>ACTUAL | DROPPED<br>MEMBERS ACTUAL<br>(including transfers) |  |
| JULY/AUG/SEPT | 0             | 0           | 0             | JULY/AUG/SEPT         | 10                     | 14                      | 20                                                 |  |
| OCT/NOV/DEC   | 0             | 0           | 0             | OCT/NOV/DEC           | 10                     | 17                      | 36                                                 |  |
| JAN/FEB/MAR   | 0             | 0           | 0             | JAN/FEB/MAR           | 10                     | 13                      | 10                                                 |  |
| APR/MAY/JUNE  | 1             | 0           | 0             | APR/MAY/JUNE          | 15                     | 0                       | 0                                                  |  |

## GOALS AND ACTUAL NEW CLUBS CUMULATIVE