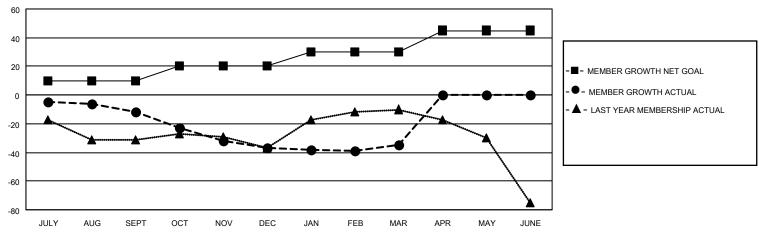

## MONTHLY MEMBERSHIP PROGRESS REPORT

LOCATION ONTARIO District A 16 Results as of: 3/31/2021

| Clubs         |               |             |               | Members               |                        |                         |                                                    |  |
|---------------|---------------|-------------|---------------|-----------------------|------------------------|-------------------------|----------------------------------------------------|--|
|               | RESULTS FOR   | R 2020-2021 |               | RESULTS FOR 2020-2021 |                        |                         |                                                    |  |
| QUARTER       | NEW CLUB GOAL | NEW CLUBS   | DROPPED CLUBS | QUARTER MEMI          | BER GROWTH NET<br>GOAL | MEMBER GROWTH<br>ACTUAL | DROPPED<br>MEMBERS ACTUAL<br>(including transfers) |  |
| JULY/AUG/SEPT | 0             | 0           | 0             | JULY/AUG/SEPT         | 10                     | 14                      | 20                                                 |  |
| OCT/NOV/DEC   | 0             | 0           | 0             | OCT/NOV/DEC           | 10                     | 17                      | 36                                                 |  |
| JAN/FEB/MAR   | 0             | 0           | 0             | JAN/FEB/MAR           | 10                     | 13                      | 10                                                 |  |
| APR/MAY/JUNE  | 1             | 0           | 0             | APR/MAY/JUNE          | 15                     | 0                       | 0                                                  |  |

## GOALS AND ACTUAL MEMBERS CUMULATIVE

|                           |    |                                               | 1                               |              |     |
|---------------------------|----|-----------------------------------------------|---------------------------------|--------------|-----|
| DROPPED CLUBS: 0          |    | 19 CLUBS OF 52 ADDED 1 OR MORE<br>NEW MEMBERS | GENDER DISTRIBUTION             |              |     |
|                           |    |                                               | MALE                            | 756 (66.43%) |     |
|                           |    |                                               | FEMALE                          | 382 (33.57%) |     |
| DROPPED MEMBERS           |    |                                               |                                 |              |     |
| DECEASED                  | 7  | CLICK HERE FOR CUMULATIVE                     | TOTAL FAMILY UNIT MEMBERS       |              | 304 |
| CLUB CANCELLED 0 OTHER 59 |    | MEMBERSHIP DATA                               | FAMILY MEMBERS PAYING HALF DUES |              | 450 |
|                           |    |                                               |                                 |              | 159 |
| TOTAL                     | 66 |                                               | DOLO                            |              |     |